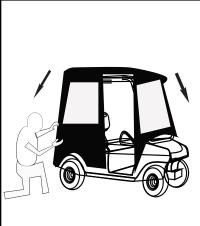

## **Storage instruction**

1.Remove the nail of the car cover from the bottom of the golf car.

2.Unzip all the zips of the car cover.

3.Loosen the movable buckle at the top of car cover.

4.Remove the car cover from the golf car as per the picture shows.

5.Fold the car cover, then pack it into the bag.