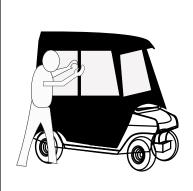

## **Storage instruction**

1.Remove the nail of the car cover from the bottom of the golf car.

2.Unzip all the zips of the car cover.

3.Loosen the movable buckle at the top of car cover.

4.Remove the car cover from the golf car as per the picture shows.