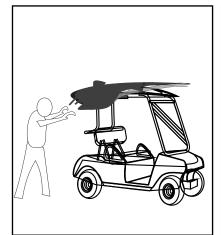

## **Operation instruction**

1. Tile the golf car cover on the golf car roof.

2. Stretch the car cover, according to the four sides of the golf car.

3. There is a movable buckle at each corner on the top of the car cover, to fix each corner of the car roof.