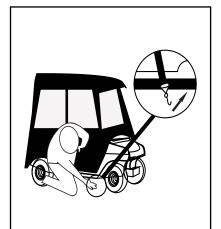

## **Operation instruction**

1. Tile the golf car cover on the golf car roof.

2. Stretch the car cover, according to the four sides of the golf car.

3. There is a movable buckle at each corner on the top of the car cover, to fix each corner of the car roof.

4. Pull the zipper to flatten the car cover as per the picture shows.

5. Fastening the nail of the car cover to the bottom of the golf car to stabilize the car cover.