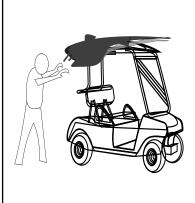

## **Operation instruction**

1. Tile the golf car cover on the golf car roof.

2. Stretch the car cover, according to the four sides of the golf car.

3. There is a movable buckle at each corner on the top of the car cover, to fix each corner of the car roof.

4. Pull the zipper to flatten the car cover as per the picture shows.

5. Fastening the nail of the car cover to the bottom of the golf car to stabilize the car cover.