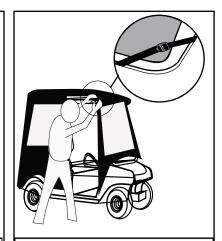

## **Storage instruction**

1.Remove the nail of the car cover from the bottom of the golf car.

2.Unzip all the zips of the car cover.

3.Loosen the movable buckle at the top of car cover.

4.Remove the car cover from the golf car as per the picture shows.