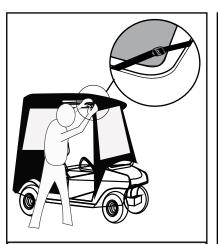

## **Operation instruction**

1. Tile the golf car cover on the golf car roof.

2. Stretch the car cover, according to the four sides of the golf car.

3. There is a movable buckle at each corner on the top of the car cover, to fix each corner of the car roof.

4. Pull the zipper to flatten the car cover as per the picture shows.

5. Fastening the nail of the car cover to the bottom of the golf car to stabilize the car cover.