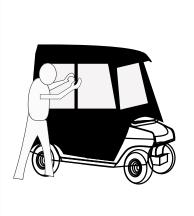

4. Pull the zipper to flatten the car cover as per the picture shows.

5. Fastening the nail of the car cover to the bottom of the golf car to stabilize the car cover.