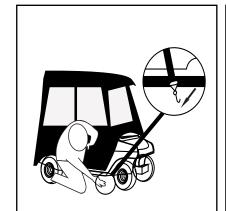

4. Pull the zipper to flatten the car cover as per the picture shows.

5. Fastening the nail of the car cover to the bottom of the golf car to stabilize the car cover.