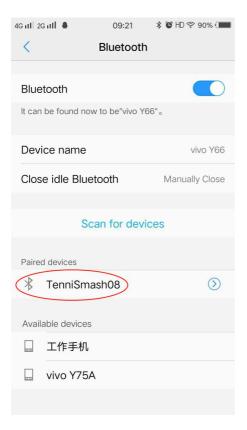

## Paired Connection Successful

Run the App, click on Bluetooth icon, and select the machine that have been paired.

Then select the machine ( TenniSmash08 or TenniSmash06)

| 4G 111 2G 111             | 10:45        | 🖇 🕒 HD 🧙 75% 🗔 🗖 |
|---------------------------|--------------|------------------|
| TenniSmash<br>00:0C:BF:16 | 08<br>:3B:0F |                  |
|                           |              |                  |

SCAN FOR DEVICES

When the connect to TenniSmash08 (TenniSmash06) is displayed on the upper left corner, the connection is successful.