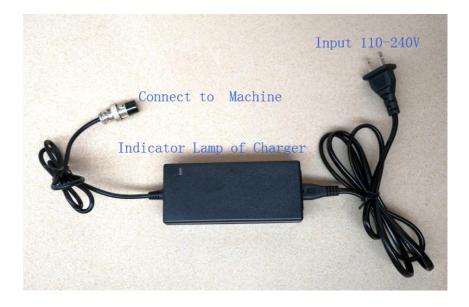

#### **Charging batteries:**

This product is equipped with 16AH large capacity lithium battery, the battery is fully charged after the normal working time is about 6 hours. Please charge before use. While charging, the charger indicator is displayed in red, fully charged into green. When the battery is exhausted, the charging time is about 8 hours.