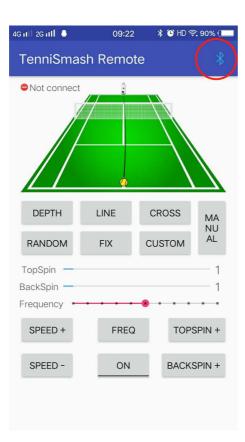

| :52:51:DA                                          |            |     |  |  |  |
| r                                     | 02,000                                                    |                                                    |            |     |  |  |  |
|                                       |                                                           |                                                    |            |     |  |  |  |
|                                       |                                                           |                                                    |            |     |  |  |  |

## Paired Connection Successful



Run the App, click on Bluetooth icon, and select the machine that have been paired.



Then select the machine ( TenniSmash08 or TenniSmash06)

| 4G 111 2G 111             | 10:45        | 🖇 🕒 HD 🧙 75% 🗔 🗖 |
|---------------------------|--------------|------------------|
| TenniSmash<br>00:0C:BF:16 | 08<br>:3B:0F |                  |
|                           |              |                  |

SCAN FOR DEVICES

When the connect to TenniSmash08 (TenniSmash06) is displayed on the upper left corner, the connection is successful.



## TenniSmash06



### Click "ON" to run the machine



## **Product Featured**



## Operation panel diagram



#### **Charging batteries:**

This product is equipped with 16AH large capacity lithium battery, the battery is fully charged after the normal working time is about 6 hours. Please charge before use. While charging, the charger indic