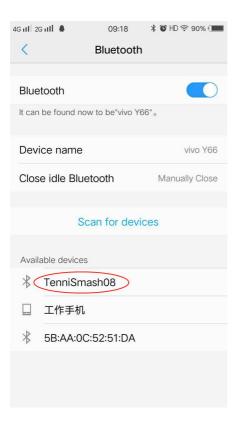

#### Http://www.tennismash.com.cn/ts0608.apk

Step 2: turn on the switch

Step 3: Mobile phone and machine Bluetooth match, set up and run software

From the mobile phone settings into the Bluetooth settings, scan for devices ( TenniSmash08 or TenniSmash06)

Input PIN Code: 1234

|                                       | 2G utl 🔒                                                  |                                                    |            |     |  |  |  |
|---------------------------------------|-----------------------------------------------------------|----------------------------------------------------|------------|-----|--|--|--|
| <                                     |                                                           | Bluetoot                                           | h          |     |  |  |  |
|                                       |                                                           |                                                    |            |     |  |  |  |
| Blu                                   | etooth                                                    |                                                    | $\bigcirc$ |     |  |  |  |
| It can be found now to be"vivo Y66" . |                                                           |                                                    |            |     |  |  |  |
|                                       |                                                           |                                                    |            |     |  |  |  |
| Dr                                    | Blueto                                                    | oth pairing                                        | a request  | ₩66 |  |  |  |
| CI                                    | Dideto                                                    | otri panni                                         | grequest   | se  |  |  |  |
|                                       | Enter PIN to pair with TenniSmash08<br>(Try 0000 or 1234) |                                                    |            |     |  |  |  |
|                                       | (11) 0000 0                                               | 1234                                               |            |     |  |  |  |
|                                       |                                                           |                                                    |            |     |  |  |  |
| A١                                    |                                                           | u may also need to type this PIN the other device. |            |     |  |  |  |
| *                                     | OK                                                        |                                                    | Cancel     |     |  |  |  |
|                                       | 工作手机                                                      |                                                    |            |     |  |  |  |
| ∦                                     | 5B:AA:00                                                  | :52:51:DA                                          |            |     |  |  |  |
| r                                     | 02,000                                                    |                                                    |            |     |  |  |  |
|                                       |                                                           |                                                    |            |     |  |  |  |
|                                       |                                                           |                                                    |            |     |  |  |  |