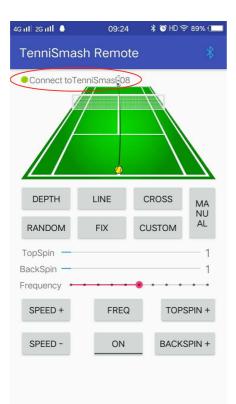

SCAN FOR DEVICES

When the connect to TenniSmash08 (TenniSmash06) is displayed on the upper left corner, the connection is successful.

### Click "ON" to run the machine