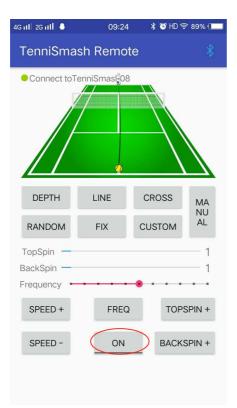

|                                                           |                                                    |            |     |  |  |  |

## Paired Connection Successful



Run the App, click on Bluetooth icon, and select the machine that have been paired.



Then select the machine ( TenniSmash08 or TenniSmash06)

| 4G 111 2G 111             | 10:45        | 🖇 🕒 HD 🧙 75% 🗔 🗖 |
|---------------------------|--------------|------------------|
| TenniSmash<br>00:0C:BF:16 | 08<br>:3B:0F |                  |
|                           |              |                  |

SCAN FOR DEVICES

When the connect to TenniSmash08 (TenniSmash06) is displayed on the upper left corner, the connection is successful.



## TenniSmash06



### Click "ON" to run the machine



## **Product Featured**



## Operation panel diagram



#### **Charging batteries:**

This product is equipped with 16AH large capacity lithium battery, the battery is fully charged after the normal working time is about 6 hours. Please charge before use. While charging, the charger indicator is displayed in red, fully charged into green. When the battery is exhausted, the charging time is about 8 hours.



### Use steps:

1. Place the ball machine to the right place on tennis court; fasten the ball-loading frame back on the serve machine.

- 2. Adjust the direction of the ball.
- 3. Adjust the ball speed and mode.
- 4. Enjoy the Tennis

### Maintenance:

You can vacuum out the inside of your machine to remove ball fluff. The outside of the machine can be wiped down with a mild detergen