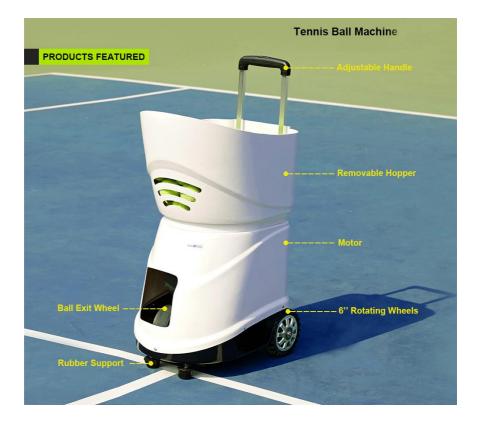

|                                                           |                                                    |            |     |  |  |  |

## Paired Connection Successful



Run the App, click on Bluetooth icon, and select the machine that have been paired.



Then select the machine ( TenniSmash08 or TenniSmash06)

| 4G 111 2G 111             | 10:45        | 🖇 🕒 HD 🧙 75% 🗔 🗖 |
|---------------------------|--------------|------------------|
| TenniSmash<br>00:0C:BF:16 | 08<br>:3B:0F |                  |
|                           |              |                  |

SCAN FOR DEVICES

When the connect to TenniSmash08 (TenniSmash06) is displayed on the upper left corner, the connection is successful.



## TenniSmash06



### Click "ON" to run the machine



## **Product Featured**



## Operation panel diagram



#### **Charging batteries:**

This product is equipped with 16AH large capacity lithium battery, the battery is fully charged after the normal working time is about 6 hours. Please charge before use. While charging, the charger indicator is displayed in red, fully charged into green. When the battery is exhausted, the charging time is about 8 hours.



### Use steps:

1. Place the ball machine to the right place on tennis court; fasten the ball-loading frame back on the serve machine.

- 2. Adjust the direction of the ball.
- 3. Adjust the ball speed and mode.
- 4. Enjoy the Tennis

### Maintenance:

You can vacuum out the inside of your machine to remove ball fluff. The outside of the machine can be wiped down with a mild detergent, however, please be caref