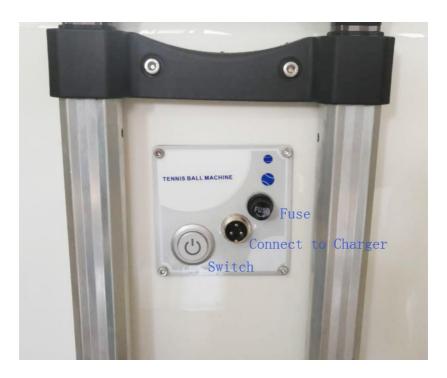

## Operation panel diagram

#### **Charging batteries:**

This product is equipped with 16AH large capacity lithium battery, the battery is fully charged after the normal working time is about 6 hours. Please charge before use. While charging, the charger indicator is displayed in red, fully charged into green. When the battery is exhausted, the charging time is about 8 hours.

## **Troubleshooting:**

1. When the power button is pressed and the power is off, follow the steps below:

A) Check that the battery is charging.

B) Check if the fuse is blown.

2. Press the power button, the power light does not light, may be due to excessive current, battery start protection If the battery protection lock occurs, the switch indicator light does not light. Please turn off your machine, the battery charge for 5 minutes can unlock the battery.