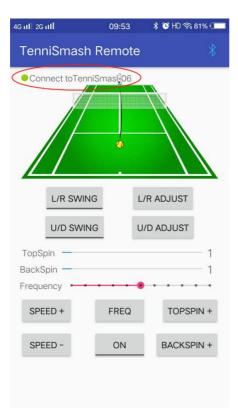

|     |  |  |  |
|                                       |                                                           |                                                    |            |     |  |  |  |

## Paired Connection Successful



Run the App, click on Bluetooth icon, and select the machine that have been paired.



Then select the machine ( TenniSmash08 or TenniSmash06)

| 4G 111 2G 111             | 10:45        | 🖇 🕒 HD 🧙 75% 🗔 🗖 |
|---------------------------|--------------|------------------|
| TenniSmash<br>00:0C:BF:16 | 08<br>:3B:0F |                  |
|                           |              |                  |

SCAN FOR DEVICES

When the connect to TenniSmash08 (TenniSmash06) is displayed on the upper left corner, the connection is successful.



## TenniSmash06



### Click "ON" to run the machine



## **Product Featured**



## Operation panel diagram



#### **Charging batteries:**

This product is equipped with 16AH large capacity lithium battery, the battery is fully charged after the normal working time is about 6 hours. Please charge before use. While charging, the charger indicator is displayed in red, fully charged into green. When the battery is exhausted, the charging time is about 8 hours.



### Use steps:

1. Place the ball machine to the right place on tennis court; fasten the ball-loading frame back on the serve machine.

- 2. Adjust the direction of the ball.
- 3. Adjust the ball speed and mode.
- 4. Enjoy the Tennis

### Maintenance:

You can vacuum out the inside of your machine to remove ball fluff. The outside of the machine c