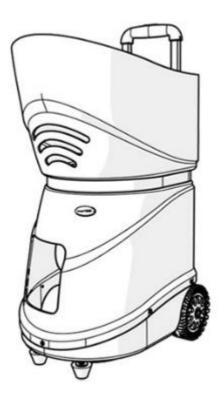

# Tennis Ball Machine TS-08 Manual TS-06



# Thank you for choosing TS-08 (TS-06) Tennis ball machine.

The Quick Start Guide includes an introduction to the TS-08 (TS-06) Technology Edition. Before operating the machine, please read this manual carefully to avoid unnecessary damage to the body and damage to the machine.

#### **CAUTION:**

This machine was designed to be used on a tennis court and in no other circumstances. Only tennis balls must be used, no other balls should be ejected from the machine. Never stand in front of the machine unless you are on the other side of the net (more than 7 meters (8 yards) away). Even when the machine is paused, never stand in front of it as balls can eject at any time. Children should be supervised at all times and taught never to stand in front of the machine.

Do not use the machine in