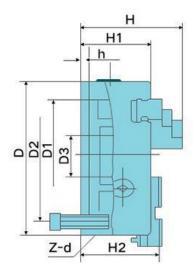

## 三爪自定心卡盘尺寸参数表

| 规格D(mm)    | D1(mm) | D2(mm) | D3( mm ) | H (mm) | H1(mm) | h(mm) | Z-d   |
|------------|--------|--------|----------|--------|--------|-------|-------|
| 80 (3″)    | 55     | 66     | 16       | 66     | 50     | 3.5   | 3-M6  |
| 100 (4″)   | 72     | 84     | 22       | 75     | 55     | 3.5   | 3-M8  |
| 125 (5″)   | 95     | 108    | 30       | 84     | 58     | 4     | 3-M8  |
| 130 (5″)   | 100    | 115    | 30       | 86     | 60.5   | 3.5   | 3-M8  |
| 160 (6″)   | 130    | 142    | 45       | 95     | 65     | 5     | 3-M8  |
| 200 (8″)   | 165    | 180    | 65       | 113    | 75     | 5     | 3-M10 |
| 250 (10″)  | 206    | 226    | 80       | 124    | 80     | 5     | 3-M12 |
| 320 (13")  | 270    | 290    | 100      | 148.5  | 95     | 11    | 3-M16 |
| 320C (13") | 270    | 290    | 100      | 154.5  | 95     | 11    | 3-M16 |
| 400 (16")  | 340    | 368    | 145      | 155    | 101.5  | 6     | 6-M16 |
| 500 (20")  | 440    | 465    | 210      | 174    | 115.4  | 6     | 6-M16 |
| 630 (20")  | 560    | 595    | 280      | 204    | 135    | 7     | 6-M16 |