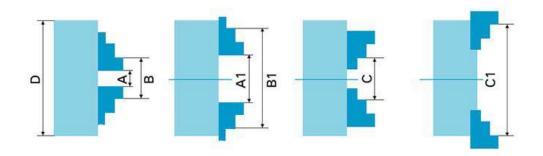

| 规格D<br>size | 最大输入扭矩N.m<br>Max.input torque | 极限转速r/min<br>Max.speed | 最大静态夹紧力KN<br>max.static<br>gripping dia | 夹持范围 Clamping Kange |           |            |  |
|-------------|-------------------------------|------------------------|-----------------------------------------|---------------------|-----------|------------|--|
|             |                               |                        |                                         | 正爪internalj         | aws 1     | 反爪External |  |
|             |                               |                        |                                         | 夹紧范围 A-A1           | 撑紧范围 8-B1 | 夹紧范C-C1    |  |
| 80(3")      | 40                            | 4800                   | 10                                      | 2-22                | 25-70     | 22-63      |  |
| 100(4")     | 60                            | 4200                   | 10                                      | 2-30                | 30-90     | 30-80      |  |
| 125(5")     | 100                           | 3800                   | 17                                      | 2.5-40              | 38-125    | 38-110     |  |
| 130(5")     | 100                           | 3800                   | 17                                      | 3-40                | 40-130    | 40-120     |  |
| 160(6")     | 160                           | 3600                   | 24                                      | 3-55                | 50-160    | 55-145     |  |
| 200(8")     | 250                           | 3000                   | 31                                      | 4-85                | 65-200    | 65-200     |  |
| 250(10")    | 320                           | 2400                   | 37                                      | 6-110               | 80-250    | 90-250     |  |
| 315(12")    | 400                           | 1800                   | 46                                      | 10-140              | 95-315    | 100-315    |  |
| 320(13")    | 400                           | 1800                   | 46                                      | 11.5-145            | 95-320    | 110-320    |  |
| 325(13")    | 400                           | 1800                   | 46                                      | 11.5-165            | 95-350    | 110-340    |  |
| 400(16")    | 500                           | 1200                   | 55                                      | 15-210              | 120-400   | 120-400    |  |
| 500(20")    | 630                           | 850                    | 65                                      | 25-280              | 150-500   | 150-500    |  |
| 630(25")    | 800                           | 600                    | 72                                      | 50-350              | 170-630   | 170-630    |  |